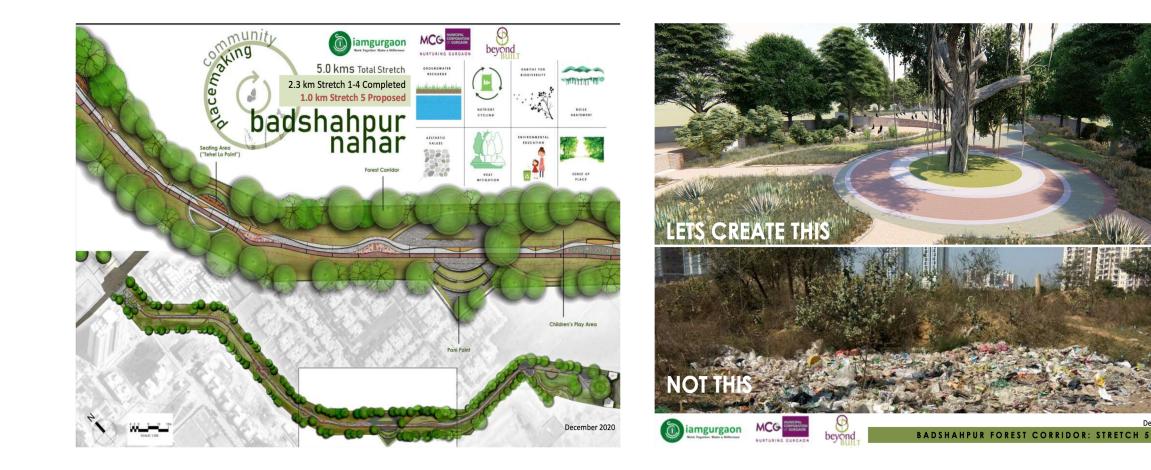

#### CONTRIBUTING TO SUSTAINABLE INDIA

December 2020

Converting 5km of Sewage Land into Communal Area

The environment-based project is focused on restoring green in an industrial area and will be carried out in the Jalandhar - Kartarpur region of India over a span of 12 months – with Gardex aspiring to plant over 5,000 trees.